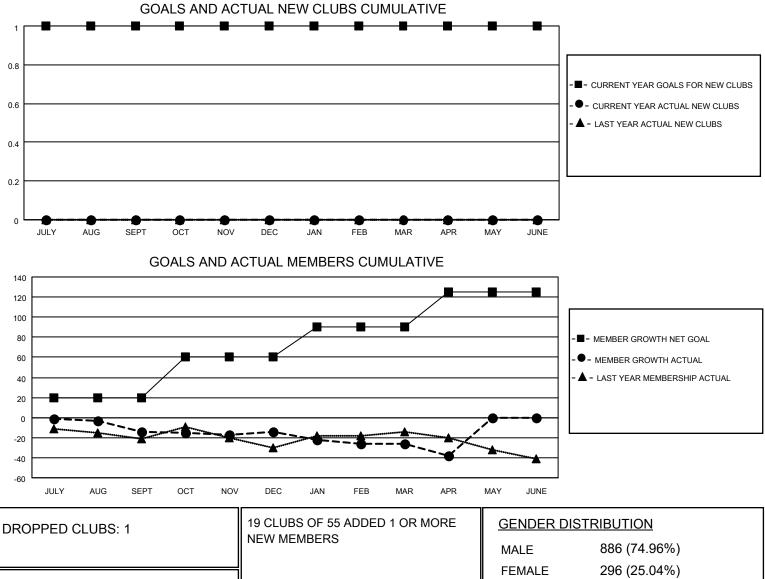

## LOCATION MISSOURI

District 26 M3

Results as of: 4/30/2021

| Clubs                 |               |           |               | Members               |                        |                         |                                                    |  |  |
|-----------------------|---------------|-----------|---------------|-----------------------|------------------------|-------------------------|----------------------------------------------------|--|--|
| RESULTS FOR 2020-2021 |               |           |               | RESULTS FOR 2020-2021 |                        |                         |                                                    |  |  |
| QUARTER               | NEW CLUB GOAL | NEW CLUBS | DROPPED CLUBS | QUARTER MEM           | BER GROWTH NET<br>GOAL | MEMBER GROWTH<br>ACTUAL | DROPPED<br>MEMBERS ACTUAL<br>(including transfers) |  |  |
| JULY/AUG/SEPT         | 1             | 0         | 0             | JULY/AUG/SEPT         | 20                     | 19                      | 33                                                 |  |  |
| OCT/NOV/DEC           | 0             | 0         | 0             | OCT/NOV/DEC           | 40                     | 18                      | 15                                                 |  |  |
| JAN/FEB/MAR           | 0             | 0         | 1             | JAN/FEB/MAR           | 30                     | 14                      | 25                                                 |  |  |
| APR/MAY/JUNE          | 0             | 0         | 0             | APR/MAY/JUNE          | 35                     | 1                       | 13                                                 |  |  |